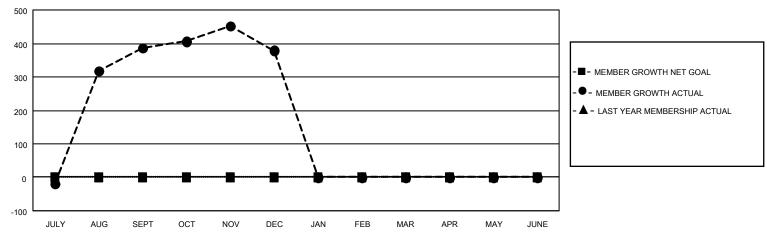

## GOALS AND ACTUAL MEMBERS CUMULATIVE

| DROPPED CLUBS: 6 |     | 65 CLUBS OF 108 ADDED 1 OR<br>MORE NEW MEMBERS | GENDER DISTRIBUTION                |                                |  |
|------------------|-----|------------------------------------------------|------------------------------------|--------------------------------|--|
|                  |     | INORE NEW MEMBERS                              | MALE<br>FEMALE                     | 1,714 (69.06%)<br>768 (30.94%) |  |
| DROPPED MEMBERS  |     |                                                | NON BINARY<br>PREFER NOT TO ANSWER | 0 (0.00%)<br>0 (0.00%)         |  |
| DECEASED         | 0   |                                                | THE ENTITY TO ANOWER               | 0 (0.0070)                     |  |
| CLUB CANCELLED   | 88  | CLICK HERE FOR CUMULATIVE                      | TOTAL FAMILY UNIT MEMBERS          | 1,871                          |  |
| OTHER            | 193 | MEMBERSHIP DATA                                |                                    |                                |  |
| TOTAL            | 281 |                                                | FAMILY MEMBERS PAYING HAI          | LF DUES 1,217                  |  |
|                  |     |                                                |                                    |                                |  |

## MONTHLY MEMBERSHIP PROGRESS REPORT

LOCATION NEPAL District 325 J Results as of: 12/31/2022

| Clubs                 |               |           |               | Members               |                        |                         |                                                    |
|-----------------------|---------------|-----------|---------------|-----------------------|------------------------|-------------------------|----------------------------------------------------|
| RESULTS FOR 2022-2023 |               |           |               | RESULTS FOR 2022-2023 |                        |                         |                                                    |
| QUARTER               | NEW CLUB GOAL | NEW CLUBS | DROPPED CLUBS | QUARTER MEM           | BER GROWTH NET<br>GOAL | MEMBER GROWTH<br>ACTUAL | DROPPED<br>MEMBERS ACTUAL<br>(including transfers) |
| JULY/AUG/SEPT         | 0             | 16        | 1             | JULY/AUG/SEPT         | 0                      | 479                     | 90                                                 |
| OCT/NOV/DEC           | 0             | 4         | 5             | OCT/NOV/DEC           | 0                      | 186                     | 191                                                |
| JAN/FEB/MAR           | 0             | 0         | 0             | JAN/FEB/MAR           | 0                      | 0                       | 0                                                  |
| APR/MAY/JUNE          | 0             | 0         | 0             | APR/MAY/JUNE          | 0                      | 0                       | 0                                                  |