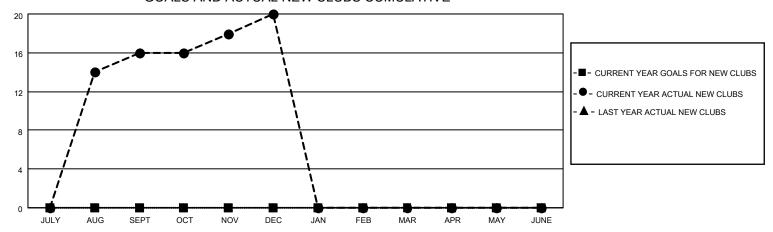

## GOALS AND ACTUAL NEW CLUBS CUMULATIVE

## MONTHLY MEMBERSHIP PROGRESS REPORT

LOCATION NEPAL District 325 J Results as of: 12/31/2022

| Clubs                 |               |           |               | Members               |                        |                         |                                                    |
|-----------------------|---------------|-----------|---------------|-----------------------|------------------------|-------------------------|----------------------------------------------------|
| RESULTS FOR 2022-2023 |               |           |               | RESULTS FOR 2022-2023 |                        |                         |                                                    |
| QUARTER               | NEW CLUB GOAL | NEW CLUBS | DROPPED CLUBS | QUARTER MEM           | BER GROWTH NET<br>GOAL | MEMBER GROWTH<br>ACTUAL | DROPPED<br>MEMBERS ACTUAL<br>(including transfers) |
| JULY/AUG/SEPT         | 0             | 16        | 1             | JULY/AUG/SEPT         | 0                      | 479                     | 90                                                 |
| OCT/NOV/DEC           | 0             | 4         | 5             | OCT/NOV/DEC           | 0                      | 186                     | 191                                                |
| JAN/FEB/MAR           | 0             | 0         | 0             | JAN/FEB/MAR           | 0                      | 0                       | 0                                                  |
| APR/MAY/JUNE          | 0             | 0         | 0             | APR/MAY/JUNE          | 0                      | 0                       | 0                                                  |